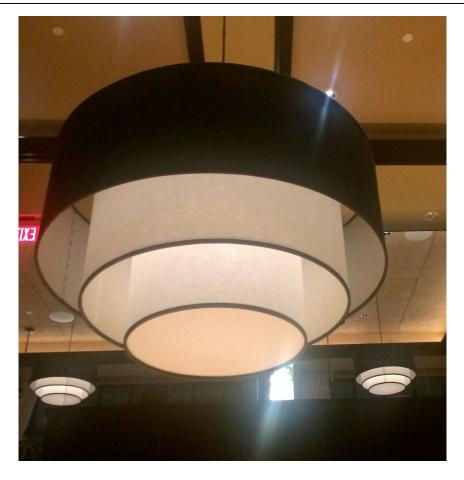

## Moon Shine Lamp and Shade

Custom Layered Pendant

Shown here in black and white with black trim. Available in ANY color.

- any diameter up to 96"
- 48" max height on a single tier without multiple seams
- fiberglass parchment available in ANY color
- other shade materials in a wide range of colors also available. contact us for details
- custom full color printing available
- layered, tiered, or single drum design
- top and bottom lens available in any shade material as well as acrylic
- frame finish in ANY color of enamel or powder coat
- trim available in any color vinyl, fabric, or metal. tape binding also available
- 120V/250V E26 standard base lamp holder, GU-24 2-pin lamp holder available, any quantity
- compatible LED or dedicated LED options
- suitable for outdoor/wet locations by request
- 18/3 SVT 3 conductor cord 300V 105C custom lengths and option to add a grounded wall plug available
- mounting options include flush mount, stainless cable, rigid stem, decorative chain, or simple cord mount
- UL listing E314981
- average lead time 6-8 weeks, expedited production can be requested
- worldwide shipping